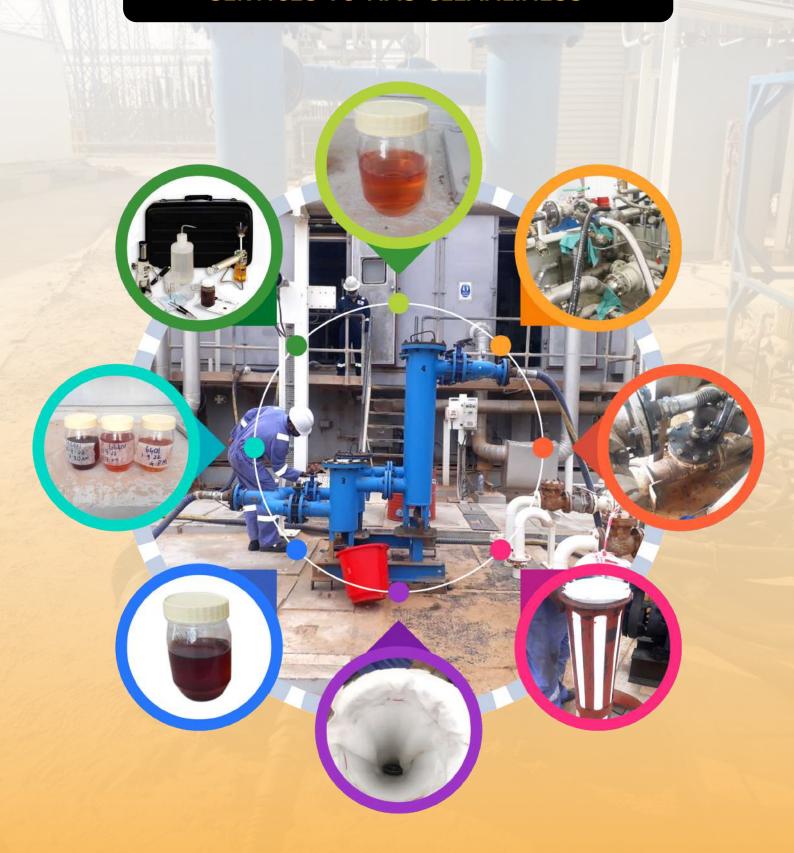

# **MAINTENANCE SERVICES**

In situ Hydraulic oil / piping flushing services with HETS owned flushing skid Rotating equipment dismantling / installation, alignment checks.

Gear box overhauling

Piping component modification/ hydro test

# LUBRICATING OIL FLUSHING SERVICES TO NAS CLEANLINESS

FLUSHING OF GAS TURBINE BEARING LUBE OIL SYSTEM AT PDO SITE