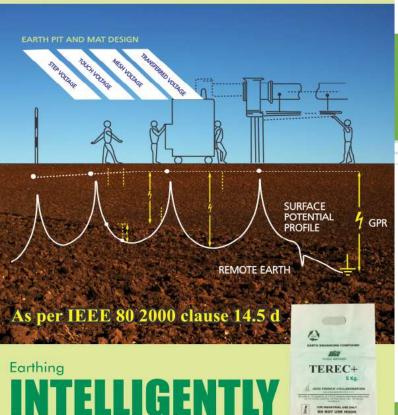

**O** Justrite



Safety & Storage Cabinets

















**A** Justrite

# SAFE EARTHING KIT



Save Life, Livestock & Equipments From Electrical Fires....



#### Physical Properties of Earth enhancing compound Earthcon:

Presentation Granulometry Smell

: Amorphous : Powder to 0.8mm

: Reddish Grey : Inodorous Solubility in water : Partially miscible

: 6.9-7,2 of 1000gm/lit at 20°C

# pH value

- Corrosion free & Long Life
- · Environment Friendly Certified by Karnataka State Pollution Control Board
- · RoHS Compliant
- MSME Tested for Resistance Consistency

#### Kit Contents:

- Copper Bonded M.S. Electrode (17mm dia, 2.0 mtr long, 250 microns, molecularly bonded)
- 'U'Bolt Clamp

# Saves Electrical & Sensitive Electronic Equipments from Ground Faults

# INTELLIGENTLY

# TEREC +



#### **OUR OTHER EARTHING PRODUCTS**

#### AUDIT, DESIGN, REFURBISHING AS PER IS/BS/IEEE STANDARDS

MOBIEARTH
Mobi Earth is a respite to all mobile Electrical, Electronic & Communication equipments. It is a need for mobile equipments used in Defence, Space programs, Intelligence agencies. Mobi Earth provides quick & efficient earthing. Proper earthing ensures reference voltage (GND) for its functional needs. It is also the safe path to conduct VHF, Harmonics, Surges, Spikes, Unbalances, Short Circuit Current & other faults into the ground

#### Technical Parameters

Resistance in vertical setting Resistance in horizontal setting Unbalance withstand capability Short term duty for 1 sec.

32.45% of soil resistivity 21.05% of soil resistivity

# Body

250 µ Molecularly Bonded Copper Over Ce