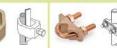

earlier

#### COPPER BONDED EARTH RODS

SGI copper bonded earth rods are made from low carbon steel of Grade BS 970 or AISI 1018 with a high tensile strength of at least 600 N/mm³. Low carbon steel core are molecularly bonded with 99% pure electrolytic strength of at least copper 250 micron.

- Perfectly bonded rod will last longer, drive easier & will not crack.

  Corrosion resistance while providing the lowest resistance to ground.
- Threads are rolled by 'roll threading process' that ensures an even copper covering is maintained, even at the root of the thread.

  Roll thread gives greater strength than the cut thread.

  Thread rolling process raises the surface of the rod.

14 mm dia, 1.2 mtr length 17 mm dia, 3 mtr & 2 mtr length 19 mm dia, 1.8 mtr length

#### COPPER ALLOY CLAMPS







#### HDPE EARTH PIT COVER



## TERRANITE - EARTH ENHANCING COMPOUND

TESTED AS PER IEC 62561-7 ♥



# TERRANITE

Presentation: Amorphous | Resistivity: 0.91 Ωm | Colour: Black | Smell: Inodorous Granulometry: Powder to 0.8 mm | Soluble in Water: Partially miscible pH Value: 8 - 9.774 of 10 Lit/Kg

- Highly conductive Earthing backfill Compound.
- Capable of reducing Soil Resistivity for Electrical requirements.
- Non- corrosive property improves the life of the Earthing System.
- Does not damage the electrode metal in any way.
- Performs in all weather conditions giving stable Earth Resistance values.
- © Compatible with all types of Earthing electrodes, be it pipes, plates or rods of any metal.
- Can also be used in trenches made for horizontal type Earthing Systems.
- Increases th