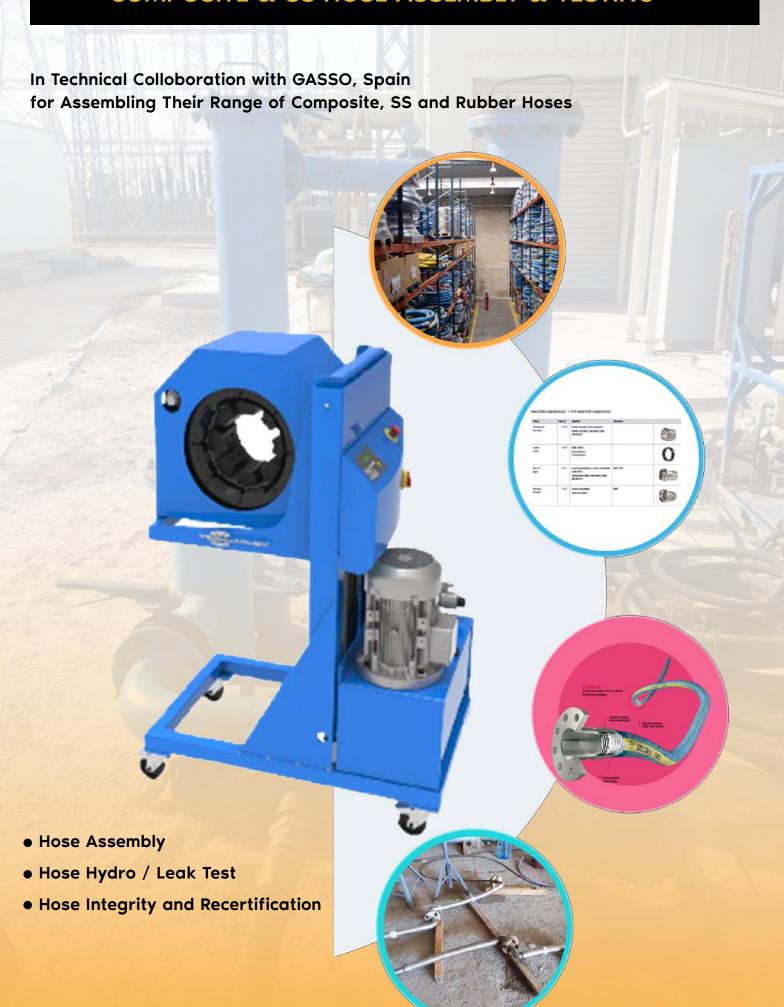

Hoses testing and periodic re certification

# **MAJOR HETS OWNED MACHINERY**

- b) 15 ton capacity cable drum jacks- 3 sets
- c) Cable pulling Electric winch suitable for pulling cables from 12 tons cable drums.
- d) Air compressor/ electrode baking owen/ Arc / TIG machines
- e) Hydraulic tools ( jacks/ wrench), motorised pressure testing equipment
- f) Composite hose crimping machine upto 6" hoses
- g) Cup lock scaffolding components of 1800 cum for covering working area
- h) 40 feet containerised lathe / precision machining shop
- i) 20 feet containerised mechanical tools storage
- J) 40 KVA DG Set 2Nos

# **COMPOSITE & SS HOSE ASSEMBLY & TESTING**