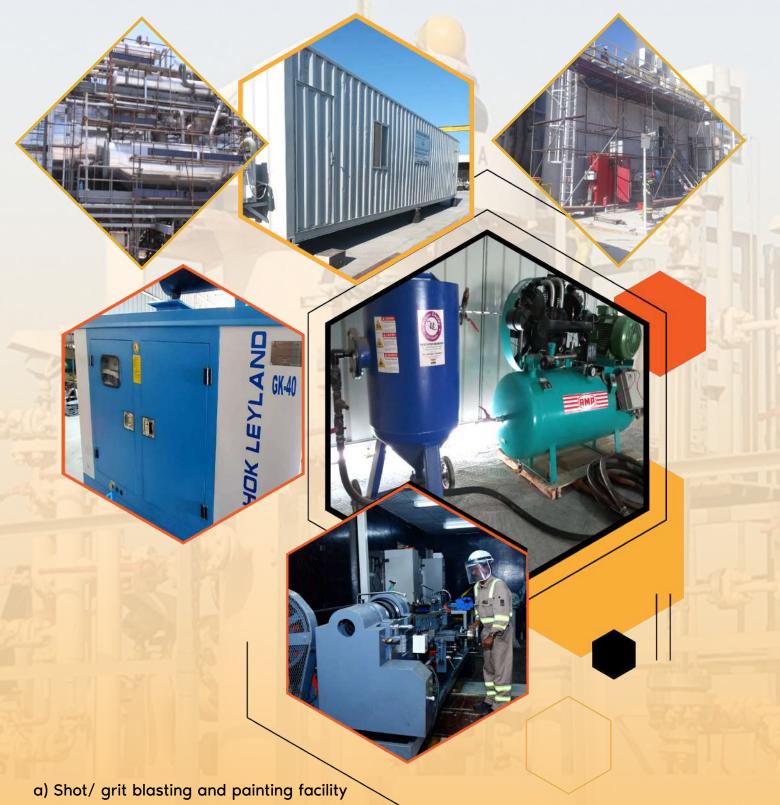

The division is well supported with qualified welders (6G certified), Experienced fitters/ technicians and supported with supervisors/ foreman. The division has an array of construction tools and tackles along with portable. Containerised lathe machine shop, containerised mechanical tools/ tackles to handle works at construction site/ maintenance project sites at remote desert locations and Emergency Shutdown Requirements The projects division is supported with a well equipped fabrication yard for piping and structural components at plot 235A, Uhi Industrial area, Sohar.

In situ equipment painting services

Insulation / cladding services

Scaffolding installation services

Power plant, Refinery equipment/ Exploration side skids mechanical, Electrical and instrumentation maintenance/ shutdown services

# **MAJOR HETS OWNED MACHINERY**

- b) 15 ton capacity cable drum jacks- 3 sets
- c) Cable pulling Electric winch suitable for pulling cables from 12 tons cable drums.
- d) Air compressor/ electrode baking owen/ Arc / TIG machines
- e) Hydraulic tools ( jacks/ wrench), motorised pressure testing equipment
- f) Composite hose crimping machine upto 6" hoses
- g) Cup lock scaffolding components of 1800 cum for covering working area
- h) 40 feet containerised lathe / precision machining shop
- i) 20 feet containerised mechanical tools storage
- J) 40 KVA DG Set 2Nos