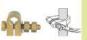

#### Kit Contents:

- Copper Bonded M.S. Electrode (17mm dia, 2.0 mtr long, 250 microns, molecularly bonded)
- 'U'Bolt Clamp

#### COPPER ALLOY CLAMPS