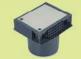

RODS

SGI copper bonded earth rods are made from low carbon steel of Grade BS 970 or AISI 1018 with a high tensile strength of at least 600 N/mm³. Low carbon steel core are molecularly bonded with 99% pure electrolytic strength of at least copper 250 micron.

- Perfectly bonded rod will last longer, drive easier & will not crack.

  Corrosion resistance while providing the lowest resistance to ground.
- Threads are rolled by 'roll threading process' that ensures an even copper covering is maintained, even at the root of the thread.

  Roll thread gives greater strength than the cut thread.

  Thread rolling process raises the surface of the rod.

14 mm dia, 1.2 mtr length 17 mm dia, 3 mtr & 2 mtr length 19 mm dia, 1.8 mtr length

#### COPPER ALLOY CLAMPS







#### HDPE EARTH PIT COVER



## TERRANITE - EARTH ENHANCING COMPOUND

TESTED AS PER IEC 62561-7 ♥



# TERRANITE

Presentation: Amorphous | Resistivity: 0.91 Ωm | Colour: Black | Smell: Inodorous Granulometry: Powder to 0.8 mm | Soluble in Water: Partially miscible pH Value: 8 - 9.774 of 10 Lit/Kg

- Highly conductive Earthing backfill Compound.
- Capable of reducing Soil Resistivity for Electrical requirements.
- Non- corrosive property improves the life of the Earthing System.
- Does not damage the electrode metal in any way.
- Performs in all weather conditions giving stable Earth Resistance values.
- © Compatible with all types of Earthing electrodes, be it pipes, plates or rods of any metal.
- Can also be used in trenches made for horizontal type Earthing Systems.
- Increases the total Surface Area of the Earth