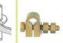

#### Kit Contents:

- Copper Bonded M.S. Electrode (17mm dia, 2.0 mtr long, 250 microns, molecularly bonded)
- 'U'Bolt Clamp