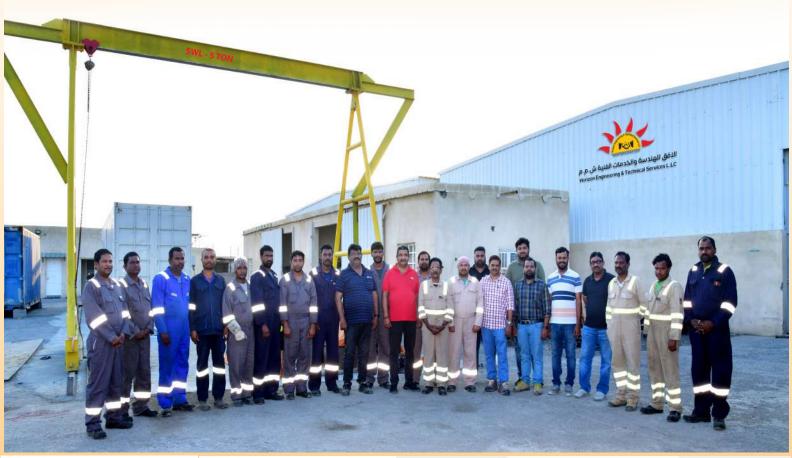

The division is well supported with qualified welders (6G certified), Experienced fitters/ technicians and supported with supervisors/ foreman. The division has an array of construction tools and tackles along with portable. Containerised lathe machine shop, containerised mechanical tools/ tackles to handle works at construction site/ maintenance project sites at remote desert locations and Emergency Shutdown Requirements The projects division is supported with a well equipped fabrication yard for piping and structural components at plot 235A, Uhi Industrial area, Sohar.