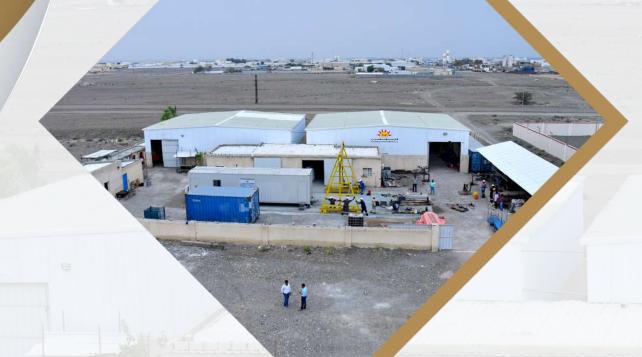

#### **Fabrication Yard & Warehouse**

Plot 235A, Al Uhi Industrial Area, Suhar. +968 95249465 / 95648686 / 96918019

info@hetsoman.com www.hetsoman.com Companies fabrication yard @ plot 235A, Uhi Ind Area, Sohar in an area of 2000 sqm. With Gantry crane of 5 ton capacity and Covered fabrication building – 800 sqm.